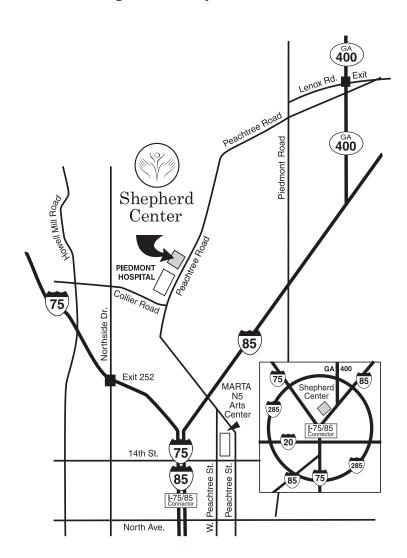

### Shepherd Center is located at 2020 Peachtree Road NW, next to Piedmont Hospital.

#### From South of Atlanta

Take I-75 North or I-85 North through downtown Atlanta via the I-75/85 Connector. Bear right at the "Y" onto "I-75 North – Marietta/Chattanooga." Take first exit #252A "Northside Drive (Hwy. 41)." Turn right onto Northside Dr. and continue for 1/2 mile. Turn right at the first light onto Collier Rd.; follow to dead-end. Turn left onto Peachtree Rd.; stay in left lane. Turn left at second light into Shepherd Center.

#### From Northwest of Atlanta

Take I-75 South to exit #252 "Howell Mill Road/ Northside Drive." On exit ramp, follow signs to Howell Mill Rd. Turn left onto Howell Mill Rd. At second traffic light, turn right onto Collier Rd.; follow to dead-end. Turn left onto Peachtree Rd.; stay in left lane. Turn left at second light into Shepherd Center.

#### From Northeast of Atlanta

Take I-85 South to exit #86 "Hwy.13 South/ Peachtree St." Follow ramp for approx. three miles. Pass the exit ramp for I- 75/I-85 South. Bear right onto next exit ramp for "U.S. 19/N.Peachtree St./Buckhead." Turn right onto Peachtree St.; go approx. one mile. Turn left at seventh traffic light into Shepherd Center.

#### From North of Atlanta

Take GA. 400 South to exit #2 "Lenox Rd./Buckhead." Turn right at end of ramp. At second traffic light, turn left onto Piedmont Rd. south. Merge into right lane. At second traffic light, turn right onto Peachtree Rd.; continue for three miles. Turn right into Shepherd Center.

### From Public Transportation (MARTA)

From Arts Center Station, N5, take bus #110, which travels north on Peachtree St. About 1.5 miles north of the Arts Center Station, exit the bus at traffic light beside the digital "Atlanta Population Now" sign. You will be directly across the street from Shepherd Center.

#### **Parking Information**

Follow the Shepherd Center driveway to park in the deck marked "Shepherd Parking." From any level, take the elevator to first floor. Proceed across bridge to the security desk for assistance to your location. Please do not walk along the driveway.